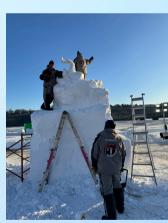

Twelve snow sculpting teams from around the world came to compete in the fourth annual Snow Sculpting Competition in Stillwater, Minnesota. This already spectacular event headlines additional activities that celebrate winter and the brilliant chill in the air! Meanwhile, spectators can enjoy local shopping specials, music, family fun, and more!