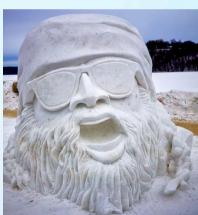

Our Reflection, Our Amplification: SNOW. As the saying goes, absence makes the heart grow fonder. The awe-inspiring talent of our World Snow Sculptures will always be the heart and soul of our celebration, but moving forward, we're adding exciting new elements that will make the event even more memorable and engaging. Get ready for a celebration like no other!

Twelve snow sculpting teams from around the world came to compete in the fourth annual Snow Sculpting Competition in Stillwater, Minnesota. This already spectacular event headlines additional activities that celebrate winter and the brilliant chill in the air! Meanwhile, spectators can enjoy local shopping specials, music, family fun, and more!