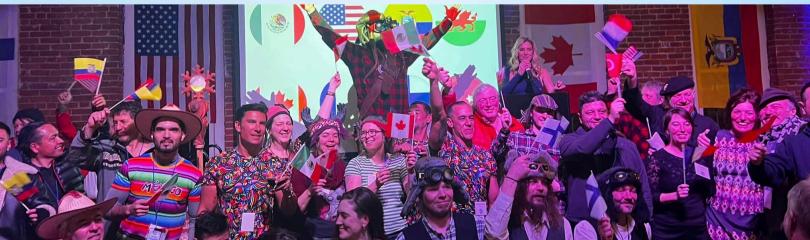

The Greater Stillwater Chamber of Commerce Foundation, in partnership with the City of Stillwater, is honored to host the World Snow Celebration and invites you to join us for this magical wintertime experience! This multi-day event includes activities, ceremonies, and fun for the entire family while teams from around the world travel to Stillwater, Minnesota to create amazing snow sculptures and compete for prize money and the exclusive championship title!

In collaboration with the City of Stillwater, The Foundation hosts the annual World Snow Celebration, an event that attracts thousands of visitors from around the globe to enjoy the winter magic of Stillwater, Minnesota. This event exemplifies The Foundation's commitment to giving back to the community. Furthermore, The Foundation's dedication to education and community involvement is evident through its promotion of the arts, including sculptures, and its ability to unite attendees from near and far. The Greater Stillwater Chamber of Commerce Foundation will contribute a portion of the proceeds from the 2025 World Snow Celebration to support its mission.