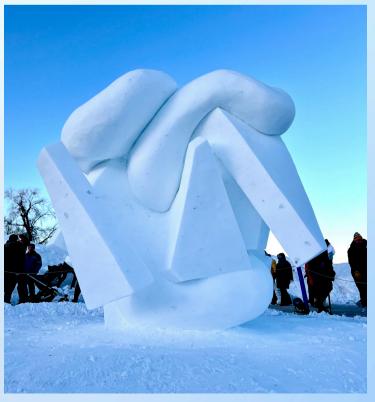

The Greater Stillwater Chamber of Commerce Foundation, in partnership with the City of Stillwater, is honored to host the World Snow Celebration and invites you to join us for this magical wintertime experience! This multi-day event includes activities, ceremonies, and fun for the entire family while teams from around the world travel to Stillwater, Minnesota to create amazing snow sculptures and compete for prize money and the exclusive championship title!

Twelve snow sculpting teams from around the world came to compete in the fourth annual Snow Sculpting Competition in Stillwater, Minnesota. This already spectacular event headlines additional activities that celebrate winter and the brilliant chill in the air! Meanwhile, spectators can enjoy local shopping specials, music, family fun, and more!