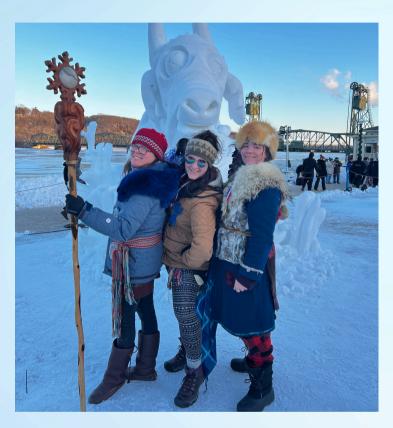

The Greater Stillwater Chamber of Commerce Foundation, in partnership with the City of Stillwater, is honored to host the World Snow Celebration and invites you to join us for this magical wintertime experience! This multi-day event includes activities, ceremonies, and fun for the entire family while teams from around the world travel to Stillwater, Minnesota to create amazing snow sculptures and compete for prize money and the exclusive championship title!

Twelve snow sculpting teams from around the world came to compete in the fourth annual Snow Sculpting Competition in Stillwater, Minnesota. This already spectacular event headlines additional activities that celebrate winter and the brilliant chill in the air! Meanwhile, spectators can enjoy local shopping specials, music, family fun, and more!