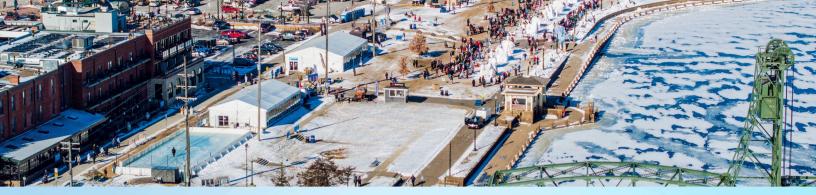

### EVENT OVERVIEW

2024 was a year of reflection. What started as an opportunity to welcome more visitors to our historic Stillwater Main Street during quieter winter months has transformed into so much more. We are fortunate that Mother Nature historically provides Stillwater with the dreamy snow-covered backdrop that sparks creativity and encourages us all to embrace winter! And 2025 will be the year of celebrating all things SNOW!

The Greater Stillwater Chamber of Commerce Foundation, in partnership with the City of Stillwater, is honored to host the World Snow Celebration and invites you to join us for this magical wintertime experience! This multi-day event includes activities, ceremonies, and fun for the entire family while teams from around the world travel to Stillwater, Minnesota to create amazing snow sculptures and compete for prize money and the exclusive championship title!

Twelve snow sculpting teams from around the world came to compete in the fourth annual Snow Sculpting Competition in Stillwater, Minnesota. This already spectacular event headlines additional activities that celebrate winter and the brilliant chill in the air! Meanwhile, spectators can enjoy local shopping specials, music, family fun, and more!